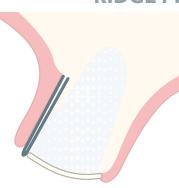

### RIDGE PRESERVATION

Place the NOVAMag® membrane between the bone and periosteum (soft tissue)

#### PREDICTABLE OUTCOME

Supports new bone growth

Clinical step by step video **DR. GIORGIO TABANELLA (IT)** 

Magnesium shield maintains ridge contour

NOVA**Mag**® membrane 15 x 20 mm

botiss biomaterials