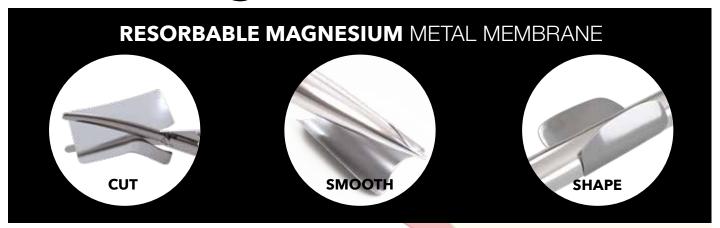

## **UNIQUE APPROACH** FOR BUCCAL WALL DEFECTS

**EASY HANDLING 3D MECHANICAL STABILITY** 

COMPROMISED BUCCAL / PALATAL WALL