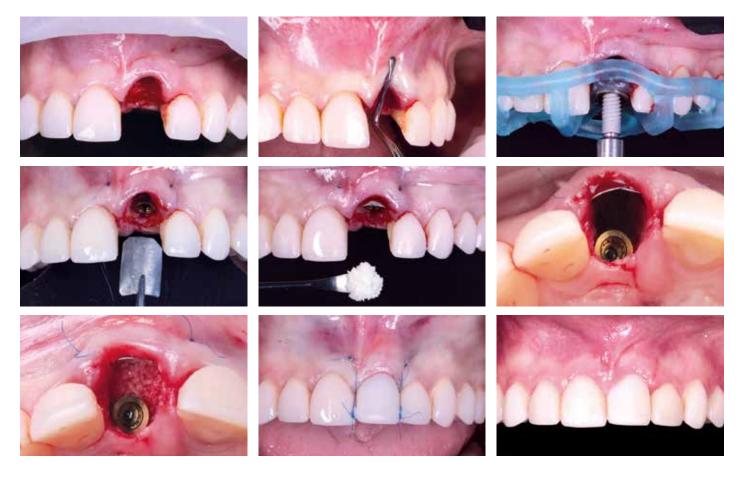

### IMMEDIATE IMPLANT PLACEMENT IN ANTERIOR MAXILLA

DR. AKIVA ELAD (ISR)
SEVERELY COMPROMISED BUCCAL AND PALATAL WALL

**Published scientific literature** 

NOVAMag® membrane