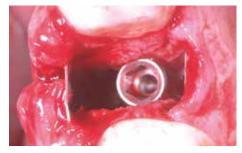

## **UNIQUE APPROACH** FOR BUCCAL WALL DEFECTS

**EASY HANDLING 3D MECHANICAL STABILITY** 

COMPROMISED BUCCAL / PALATAL WALL

### RIDGE PRESERVATION

Place the NOVAMag® membrane between the bone and periosteum (soft tissue)