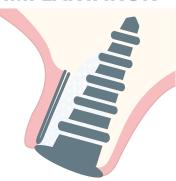

### RIDGE PRESERVATION

Place the NOVAMag® membrane between the bone and periosteum (soft tissue)

#### PREDICTABLE OUTCOME

Supports new bone growth

Clinical step by step video **DR. GIORGIO TABANELLA (IT)** 

Magnesium shield maintains ridge contour

NOVA**Mag**® membrane 15 x 20 mm

botiss biomaterials