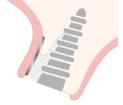

## Step-by-step procedure: Immediate implant placement

Placement of NOVAMag® membrane between the bone

**CLINICAL CASE** by Dr. Erick Mota (DOM)

## Step-by-step procedure: Compromised buccal wall

Placement of NOVAMag® membrane between the bone

Bone augmentation with bone

Covering with collagen matrix (mucoderm®) and fixation.

**CLINICAL CASE** by Dr. Marko Blašković (HRV)

# Step-by-step procedure: Compromised buccal and palatal wall

Soft tissue detachment

Placement of NOVAMag®

membrane between the bone

Covering with collagen matrix (mucoderm®) and fixation.

**CLINICAL CASE** by Dr. Akiva Elad (ISR)