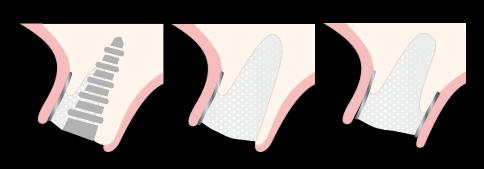

Resorption of the membrane

# **Complete resorption** FOR REDUCED INVASIVENESS

Bone Preservation: Maintaining the existing bone structure, reducing the

Simplified Procedure: By eliminating the need for additional incisions, fixation, and membrane removal, the surgical process is simplified, making it less invasive for the patient and more efficient for the clinician.

need for extensive bone grafting and complex augmentation procedures.

Setting the stage for implant success: the risk of bone resorption is reduced leading to long-term stability and aesthetics.\*

Clinical step-by-step video