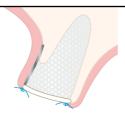

# NOVAMag® SHIELD

THE SOLUTION for compromised alveolar walls

3D mechanical stability.

## RESORBABLE MAGNESIUM METAL MEMBRANE

- Produced from pure magnesium
- Completely resorbable
- Mechanically strong but volume stable
- No removal surgery necessary resulting in fewer surgical interventions
- Less chair time