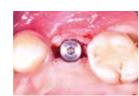

## Step-by-step procedure: Immediate implant placement

Placement of NOVAMag® membrane between the bone

**CLINICAL CASE** by Dr. Erick Mota (DOM)

## Step-by-step procedure: Compromised buccal wall

Placement of NOVAMag® membrane between the bone

Bone augmentation with bone

Covering with collagen matrix (mucoderm®) and fixation.

**CLINICAL CASE** by Dr. Marko Blašković (HRV)

# Step-by-step procedure: Compromised buccal and palatal wall

Soft tissue detachment

Placement of NOVAMag®

membrane between the bone

Covering with collagen matrix (mucoderm®) and fixation.

**CLINICAL CASE** by Dr. Akiva Elad (ISR)