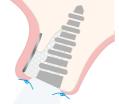

## Step-by-step procedure: Immediate implant placement

Placement of NOVAMag® membrane between the bone

**CLINICAL CASE** by Dr. Erick Mota (DOM)

## Step-by-step procedure: Compromised buccal wall

Placement of NOVAMag® membrane between the bone

Bone augmentation with bone

Covering with collagen matrix (mucoderm®) and fixation.

**CLINICAL CASE** by Dr. Marko Blašković (HRV)

# Step-by-step procedure: Compromised buccal and palatal wall

Soft tissue detachment

Placement of NOVAMag®

membrane between the bone

Covering with collagen matrix (mucoderm®) and fixation.

**CLINICAL CASE** by Dr. Akiva Elad (ISR)