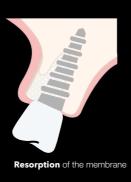

Resorption of the membrane

# **Complete resorption** FOR REDUCED INVASIVENESS

Bone Preservation: Maintaining the existing bone structure, reducing the

Simplified Procedure: By eliminating the need for additional incisions, fixation, and membrane removal, the surgical process is simplified, making it less invasive for the patient and more efficient for the clinician.

need for extensive bone grafting and complex augmentation procedures.

Setting the stage for implant success: the risk of bone resorption is reduced leading to long-term stability and aesthetics.\*

Clinical step-by-step video