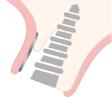

## Step-by-step procedure: Immediate implant placement

Placement of NOVAMag® membrane between the bone

**CLINICAL CASE** by Dr. Erick Mota (DOM)