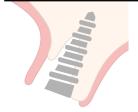

## Step-by-step procedure: Immediate implant placement

Placement of NOVAMag® membrane between the bone

**CLINICAL CASE** by Dr. Erick Mota (DOM)