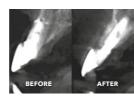

Resorption of the membrane

# **Complete resorption** FOR REDUCED INVASIVENESS

Bone Preservation: Maintaining the existing bone structure, reducing the

Simplified Procedure: By eliminating the need for additional incisions, fixation, and membrane removal, the surgical process is simplified, making it less invasive for the patient and more efficient for the clinician.

need for extensive bone grafting and complex augmentation procedures.

Setting the stage for implant success: the risk of bone resorption is reduced leading to long-term stability and aesthetics.\*

Clinical step-by-step video