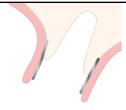

## Step-by-step procedure: Immediate implant placement

Placement of NOVAMag® membrane between the bone

**CLINICAL CASE** by Dr. Erick Mota (DOM)

## Step-by-step procedure: Compromised buccal wall

Placement of NOVAMag® membrane between the bone

Bone augmentation with bone

Covering with collagen matrix (mucoderm®) and fixation.

**CLINICAL CASE** by Dr. Marko Blašković (HRV)

# Step-by-step procedure: Compromised buccal and palatal wall

Soft tissue detachment

Placement of NOVAMag®

membrane between the bone

Covering with collagen matrix (mucoderm®) and fixation.

**CLINICAL CASE** by Dr. Akiva Elad (ISR)