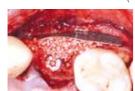

## Step-by-step procedure: Compromised buccal wall

Placement of NOVAMag® membrane between the bone

Bone augmentation with bone

Covering with collagen matrix (mucoderm®) and fixation.

**CLINICAL CASE** by Dr. Marko Blašković (HRV)