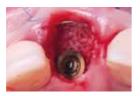

## Step-by-step procedure: Immediate implant placement

Placement of NOVAMag® membrane between the bone

**CLINICAL CASE** by Dr. Erick Mota (DOM)

## Step-by-step procedure: Compromised buccal wall

Placement of NOVAMag® membrane between the bone

Bone augmentation with bone

Covering with collagen matrix (mucoderm®) and fixation.

**CLINICAL CASE** by Dr. Marko Blašković (HRV)

# Step-by-step procedure: Compromised buccal and palatal wall

Soft tissue detachment

Placement of NOVAMag®

membrane between the bone

Covering with collagen matrix (mucoderm®) and fixation.

**CLINICAL CASE** by Dr. Akiva Elad (ISR)