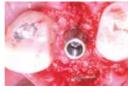

## Step-by-step procedure: Immediate implant placement

Placement of NOVAMag® membrane between the bone

**CLINICAL CASE** by Dr. Erick Mota (DOM)

## Step-by-step procedure: Compromised buccal wall

Placement of NOVAMag® membrane between the bone

Bone augmentation with bone

Covering with collagen matrix (mucoderm®) and fixation.

**CLINICAL CASE** by Dr. Marko Blašković (HRV)

# Step-by-step procedure: Compromised buccal and palatal wall

Soft tissue detachment

Placement of NOVAMag®

membrane between the bone

Covering with collagen matrix (mucoderm®) and fixation.

**CLINICAL CASE** by Dr. Akiva Elad (ISR)