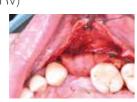

## Step-by-step procedure: Immediate implant placement

Placement of NOVAMag® membrane between the bone

**CLINICAL CASE** by Dr. Erick Mota (DOM)

## Step-by-step procedure: Compromised buccal wall

Placement of NOVAMag® membrane between the bone

Bone augmentation with bone

Covering with collagen matrix (mucoderm®) and fixation.

**CLINICAL CASE** by Dr. Marko Blašković (HRV)

# Step-by-step procedure: Compromised buccal and palatal wall

Soft tissue detachment

Placement of NOVAMag®

membrane between the bone

Covering with collagen matrix (mucoderm®) and fixation.

**CLINICAL CASE** by Dr. Akiva Elad (ISR)