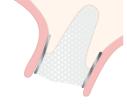

## Step-by-step procedure: Compromised buccal wall

Placement of NOVAMag® membrane between the bone

Bone augmentation with bone

Covering with collagen matrix (mucoderm®) and fixation.

**CLINICAL CASE** by Dr. Marko Blašković (HRV)

# Step-by-step procedure: Compromised buccal and palatal wall

Soft tissue detachment

Placement of NOVAMag®

membrane between the bone

Covering with collagen matrix (mucoderm®) and fixation.

**CLINICAL CASE** by Dr. Akiva Elad (ISR)