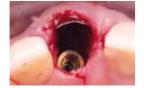

# NOVAMag® SHIELD

THE SOLUTION for compromised alveolar walls

3D mechanical stability.

# Easy handling.

- flapless
- without incisions
- single stage
- predictable outcome









Driving dental innovation.

## Step-by-step procedure: Immediate implant placement











Placement of NOVAMag® membrane between the bone

**CLINICAL CASE** by Dr. Erick Mota (DOM)











## Step-by-step procedure: Compromised buccal wall





Placement of NOVAMag® membrane between the bone



Bone augmentation with bone



Covering with collagen matrix (mucoderm®) and fixation.

**CLINICAL CASE** by Dr. Marko Blašković (HRV)











# Step-by-step procedure: Compromised buccal and palatal wall



Soft tissue detachment



Placement of NOVAMag®

membrane between the bone





Covering with collagen matrix (mucoderm®) and fixation.

**CLINICAL CASE** by Dr. Akiva Elad (ISR)

















Resorption of the membrane

# **Complete resorption** FOR REDUCED INVASIVENESS

Bone Preservation: Maintaining the existing bone structure, reducing the

Simplified Procedure: By eliminating the need for additional incisions, fixation, and membrane removal, the surgical process