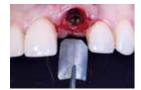

## Step-by-step procedure: Immediate implant placement

Placement of NOVAMag® membrane between the bone

**CLINICAL CASE** by Dr. Erick Mota (DOM)

## Step-by-step procedure: Compromised buccal wall

Placement of NOVAMag® membrane between the bone

Bone augmentation with bone

Covering with collagen matrix (mucoderm®) and fixation.

**CLINICAL CASE** by Dr. Marko Blašković (HRV)

# Step-by-step procedure: Compromised buccal and palatal wall

Soft tissue detachment

Placement of NOVAMag®

membrane between the bone

Covering with collagen matrix (mucoderm®) and fixation.

**CLINICAL CASE** by Dr. Akiva Elad (ISR)