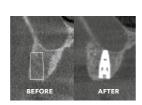

# NOVAMag® SHIELD

THE SOLUTION for compromised alveolar walls

3D mechanical stability.

# Easy handling.

- flapless
- without incisions
- single stage
- predictable outcome









Driving dental innovation.

## Step-by-step procedure: Immediate implant placement











Placement of NOVAMag® membrane between the bone

**CLINICAL CASE** by Dr. Erick Mota (DOM)











## Step-by-step procedure: Compromised buccal wall





Placement of NOVAMag® membrane between the bone



Bone augmentation with bone



Covering with collagen matrix (mucoderm®) and fixation.

**CLINICAL CASE** by Dr. Marko Blašković (HRV)











# Step-by-step procedure: Compromised buccal and palatal wall



Soft tissue detachment



Placement of NOVAMag®

membrane between the bone





Covering with collagen matrix (mucoderm®) and fixation.

**CLINICAL CASE** by Dr. Akiva Elad (ISR)

















Resorption of the membrane

# **Complete resorption** FOR REDUCED INVASIVENESS

Bone Preservation: Maintaining the existing bone structure, reducing the

Simplified Procedure: By eliminating the need for additional incisions, fixation, and membrane removal, the surgical process is simplified, making it less invasive for the patient and more efficient for the clinician.

need for extensive bone grafting and complex augmentation procedures.

Setting the stage for implant success: the risk of bone resorption is reduced leading to long