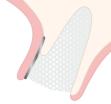

# NOVAMag® SHIELD

THE SOLUTION for compromised alveolar walls

3D mechanical stability.

## RESORBABLE MAGNESIUM METAL MEMBRANE

- Produced from pure magnesium
- Completely resorbable
- Mechanically strong but volume stable
- No removal surgery necessary resulting in fewer surgical interventions
- Less chair time