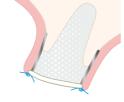

## Step-by-step procedure: Compromised buccal wall

Placement of NOVAMag® membrane between the bone

Bone augmentation with bone

Covering with collagen matrix (mucoderm®) and fixation.

**CLINICAL CASE** by Dr. Marko Blašković (HRV)

# Step-by-step procedure: Compromised buccal and palatal wall

Soft tissue detachment

Placement of NOVAMag®

membrane between the bone

Covering with collagen matrix (mucoderm®) and fixation.

**CLINICAL CASE** by Dr. Akiva Elad (ISR)