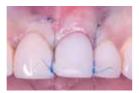

## Step-by-step procedure: Compromised buccal wall

Placement of NOVAMag® membrane between the bone

Bone augmentation with bone

Covering with collagen matrix (mucoderm®) and fixation.

**CLINICAL CASE** by Dr. Marko Blašković (HRV)

# Step-by-step procedure: Compromised buccal and palatal wall

Soft tissue detachment

Placement of NOVAMag®

membrane between the bone

Covering with collagen matrix (mucoderm®) and fixation.

**CLINICAL CASE** by Dr. Akiva Elad (ISR)