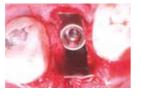

## Step-by-step procedure: Immediate implant placement

Placement of NOVAMag® membrane between the bone

**CLINICAL CASE** by Dr. Erick Mota (DOM)

## Step-by-step procedure: Compromised buccal wall

Placement of NOVAMag® membrane between the bone

Bone augmentation with bone

Covering with collagen matrix (mucoderm®) and fixation.

**CLINICAL CASE** by Dr. Marko Blašković (HRV)

# Step-by-step procedure: Compromised buccal and palatal wall

Soft tissue detachment

Placement of NOVAMag®

membrane between the bone

Covering with collagen matrix (mucoderm®) and fixation.

**CLINICAL CASE** by Dr. Akiva Elad (ISR)